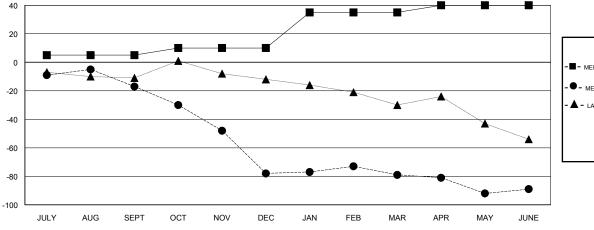

## GOALS AND ACTUAL NEW CLUBS CUMULATIVE

| -■- MEMBER GROWTH NET GOAL        |  |
|-----------------------------------|--|
| - ● - MEMBER GROWTH ACTUAL        |  |
| - ▲ - LAST YEAR MEMBERSHIP ACTUAL |  |
|                                   |  |
|                                   |  |
|                                   |  |