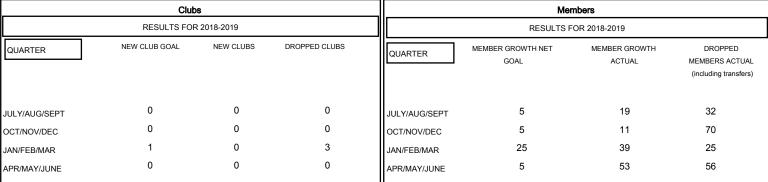

815 (65.57%)

428 (34.43%)

Women Percentage Fiscal Year Goal: 35%

| DROPPED CLUBS: 3 |     |
|------------------|-----|
| DROPPED MEMBERS  |     |
| DECEASED         | 9   |
| CLUB CANCELLED   | 0   |
| OTHER            | 174 |
| TOTAL            | 183 |